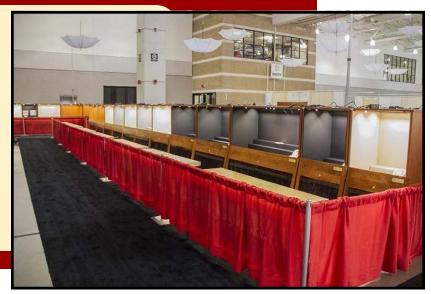

## TGMS EXHIBIT CASE ENDOWMENT

We will be happy to accept any amount that you can give. With a donation of \$500.00, a plaque bearing your name(s), or the name(s) of someone you wish to honor will be prominently placed on a case, a recognition that will be seen by TGMS Show visitors for years to come.